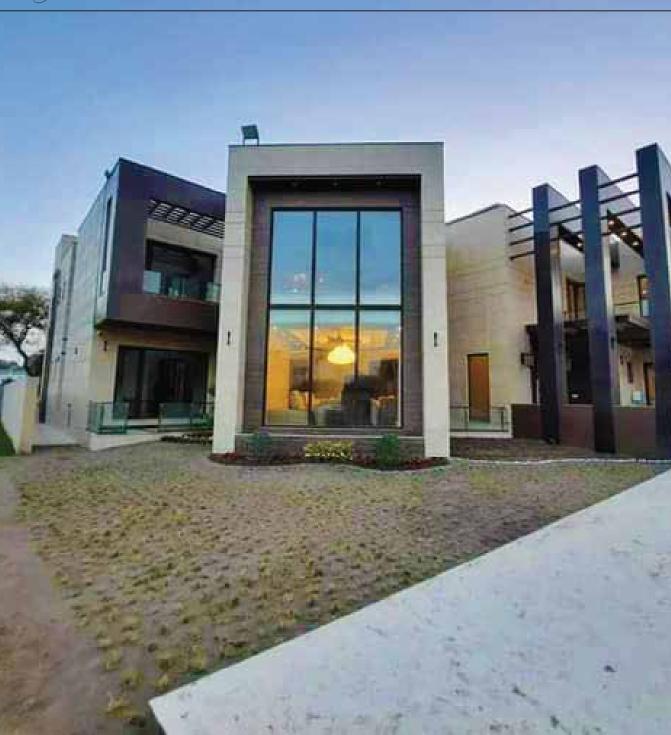

### **EXTERIOR** COATINGS

Exterior coatings refer to a range of protective layers that are applied to the exterior surfaces of buildings, structures, and objects to enhance their appearance, durability, and resistance to weather and other environmental factors. These coatings come in a variety of forms, including paint, stains, sealers, and topcoats, and can be made from a range of materials, including acrylics, polyurethanes, and silicone.

### **DESIGNER** WALLS

Designer walls refer to the use of innovative and visually appealing wall treatments, colors, patterns, and textures in interior design. This approach aims to create a unique and aesthetically pleasing look that enhances the overall ambiance of a space. Designer walls can be achieved through a variety of techniques, including wallpaper, paint, stenciling, and murals.