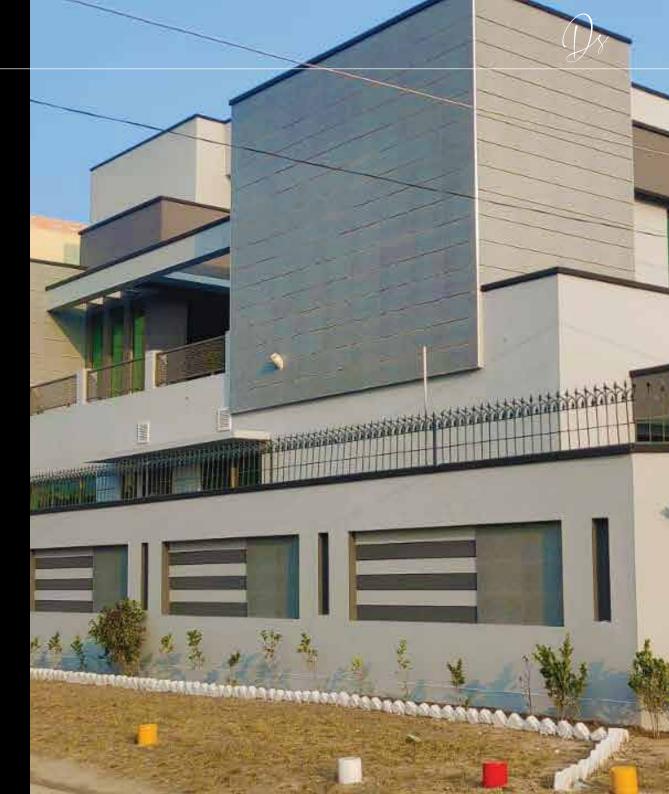

### **EXTERIOR** COATINGS

Exterior coatings refer to a range of protective layers that are applied to the exterior surfaces of buildings, structures, and objects to enhance their appearance, durability, and resistance to weather and other environmental factors. These coatings come in a variety of forms, including paint, stains, sealers, and topcoats, and can be made from a range of materials, including acrylics, polyurethanes, and silicone.

### COMMERCIAL COATINGS

74

Commercial coatings are specialized coatings designed for use in commercial and industrial settings. They are used to protect surfaces and materials from wear, tear, and damage caused by heavy use and exposure to the elements. These coatings can be applied to various surfaces including concrete, metal, and wood, and are available in a wide range of finishes and colors.