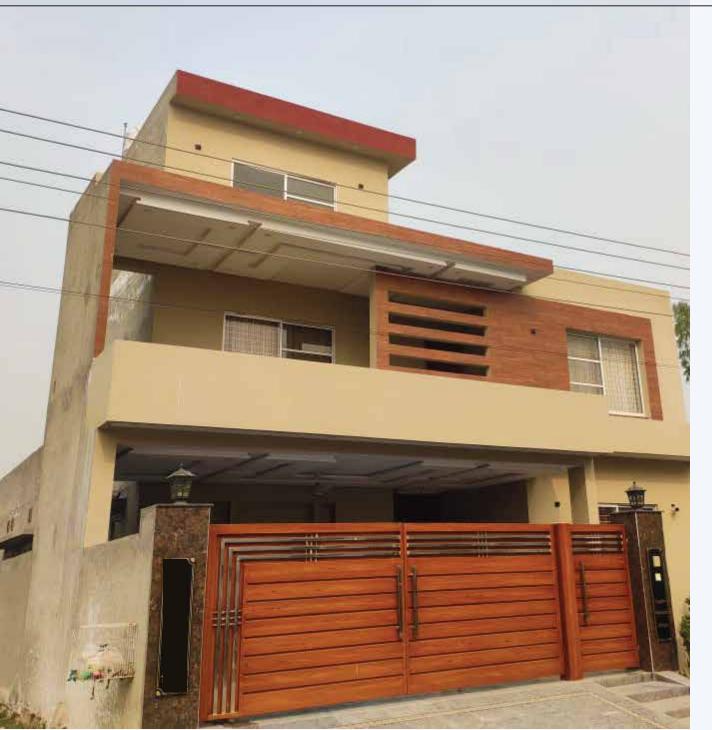

#### Interior, Exterior Commercial, Industrial Paint Stencil Walls, Road Marking, Water Proofing, Wood & Metal Special Coatings, Epoxy Paint

### **EXTERIOR** COATINGS

Exterior coatings refer to a range of protective layers that are applied to the exterior surfaces of buildings, structures, and objects to enhance their appearance, durability, and resistance to weather and other environmental factors. These coatings come in a variety of forms, including paint, stains, sealers, and topcoats, and can be made from a range of materials, including acrylics, polyurethanes, and silicone.